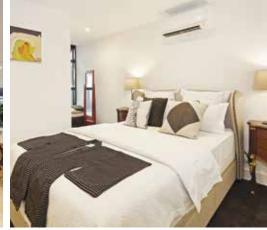

Comprising: Security entry, main bedroom with ensuite and study alcove, second bedroom with built-in robes and second ensuite, third bedroom, central modern

bathroom, and separate laundry with ample storage. Impressive fully equipped kitchen with Miele appliances and integrated fridge/freezer, elegant dining area and delightful open plan living enjoying the northerly aspect with floor to ceiling windows overlooking the beautiful plane trees.

Features: Two secure basement car parks, two separate lock-up storage cages plus bike storage, heating/cooling, oak timber flooring, and low body corporate fees.

Storage

(Not To Scale and Not In Position)