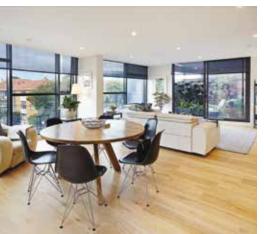

Comprising: Security entry, main bedroom with ensuite and study alcove, second bedroom with built-in robes and second ensuite, third bedroom, central modern

bathroom, and separate laundry with ample storage. Impressive fully equipped kitchen with Miele appliances and integrated fridge/freezer, elegant dining area and delightful open plan living enjoying the northerly aspect with floor to ceiling windows overlooking the beautiful plane trees.