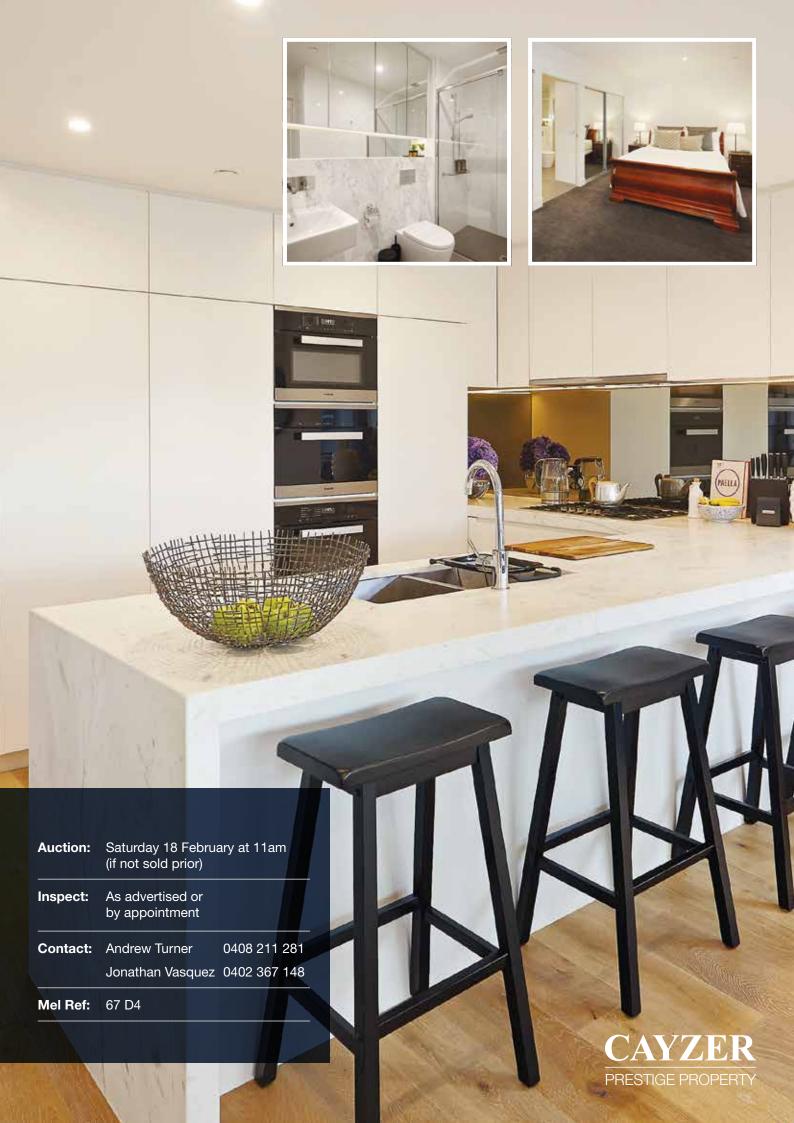

Comprising: Security entry, main bedroom with ensuite and study alcove, second bedroom with built-in robes and second ensuite, third bedroom, central modern

bathroom, and separate laundry with ample storage. Impressive fully equipped kitchen with Miele appliances and integrated fridge/freezer, elegant dining area and delightful open plan living enjoying the northerly aspect with floor to ceiling windows overlooking the beautiful plane trees.

Features: Two secure basement car parks, two separate lock-up storage cages plus bike storage, heating/cooling, oak timber flooring, and low body corporate fees.

Storage

(Not To Scale and Not In Position)