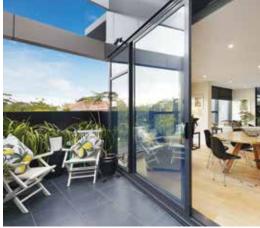

Comprising: Security entry, main bedroom with ensuite and study alcove, second bedroom with built-in robes and second ensuite, third bedroom, central modern

bathroom, and separate laundry with ample storage. Impressive fully equipped kitchen with Miele appliances and integrated fridge/freezer, elegant dining area and delightful open plan living enjoying the northerly aspect with floor to ceiling windows overlooking the beautiful plane trees.

Features: Two secure basement car parks, two separate lock-up storage cages plus bike storage, heating/cooling, oak timber flooring, and low body corporate fees.

Storage

(Not To Scale and Not In Position)