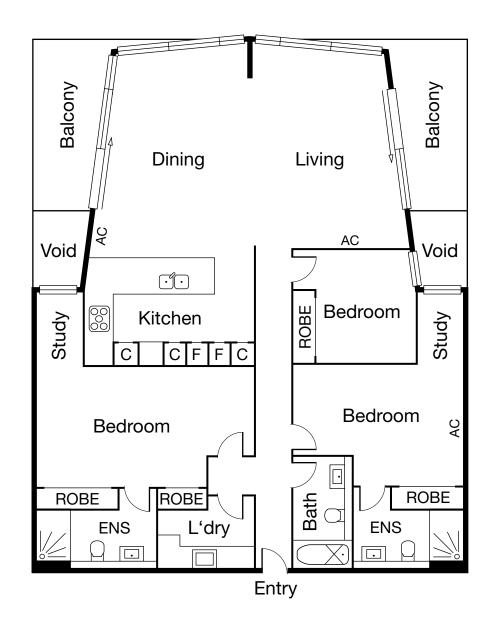

Comprising: Security entry, main bedroom with ensuite and study alcove, second bedroom with built-in robes and second ensuite, third bedroom, central modern

bathroom, and separate laundry with ample storage. Impressive fully equipped kitchen with Miele appliances and integrated fridge/freezer, elegant dining area and delightful open plan living enjoying the northerly aspect with floor to ceiling windows overlooking the beautiful plane trees.

Interactive Floorplan

Albert Park 330 Montague Street t: 9699 5999 f: 9696 7997

Port Melbourne 310 Bay Street, t: 9646 0812 f: 9645 2646

Cayzer Real Estate Pty Ltd. cayzer.com.au