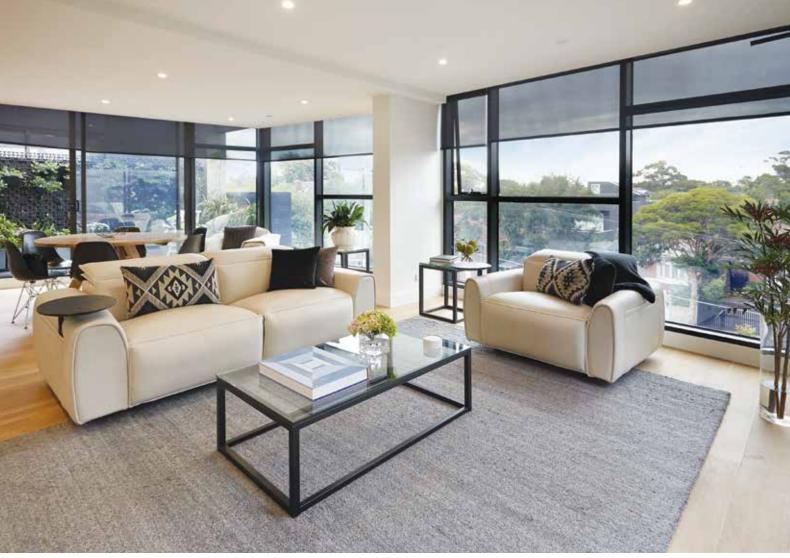

Comprising: Security entry, main bedroom with ensuite and study alcove, second bedroom with built-in robes and second ensuite, third bedroom, central modern

bathroom, and separate laundry with ample storage. Impressive fully equipped kitchen with Miele appliances and integrated fridge/freezer, elegant dining area and delightful open plan living enjoying the northerly aspect with floor to ceiling windows overlooking the beautiful plane trees.

Features: Two secure basement car parks, two separate lock-up storage cages plus bike storage, heating/cooling, oak timber flooring, and low body corporate fees.

Storage

(Not To Scale and Not In Position)